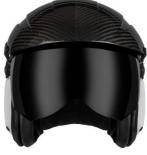

## **AV-1 KOR HELMET with SHROUD**

Our aviation helmet is made out of a fiberglass composite, utilizing Koroyd<sup>®</sup> and an anti-microbial comfort liner making it the lightest aviation helmet on the market. Features Fire Retardant trim and a FIDLOCK<sup>™</sup> buckle system.

- Airflow Comfort Liner -Is a breathable material that promotes air flow circulation and cooling.
- Lightweight When mounted to your flight helmet, our Shroud system is great for those looking to keep weight down and stay protected.
- Made from Fire Block, a fire resistant composite, & Ariaprene, this moisture wicking liner draws sweat away from the wearers head.
- **Pure Optics Goggle** -The Anti-fog UV lens provides premium optics, reduces glare & supports a wider field of vision.
- Flow-Vents Promotes ventilation and enhanced cooling with strategically engineered exhaust ports designed to pull cool air in & push hot air out.
- **Fidlock**<sup>®</sup> -Quick Release allows the fasteners to be conveniently opened and closed single handedly.
- **PolyFusion Shell** -Is the first line of impact defence and is designed to withstand the impact forces you'll encounter inside the cockpit. In addition, this shell is engineered to maintain structural integrity in extreme temperatures.
- **Headset integration** -The AV-1 KOR's shell is designed to fit a wide variety of communication units to suit the wearers aviation needs.
- Gloss & Matte Carbon Carbon Shroud is available in both Matte & Gloss sheen.
- **Carbon Fiber construction** Strong & lightweight, our Carbon Shroud is made with the pilot's needs in mind.
- Single-hand operation Utilizing our tabbed lens system, you can easily raise & lower your shroud lens.
- Unique mounting/pivot system Molded from high-strength polymer, there are no knobs or buttons. Our unique mounting hardware is easy, simply find the tab and adjust as needed.
- Sleek, stylish, and easy The Carbon Shroud brings another level of comfort & style to our AV-1 KOR flight helmet.
- Interchangeable optic lens Removeable and replaceable lens capabilities.
- Helmet Finish options: Matte Dark Grey, Matte Black, Gloss Black, Matte White, Gloss White, Gloss Red, Gloss Blue, Gloss Yellow & PolyFusion or Carbon Fibre Shell