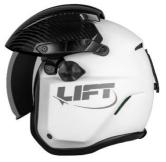

## **AV-1 KOR HELMET with SHROUD**

Our aviation helmet is made out of a fiberglass composite, utilizing Koroyd<sup>®</sup> and an anti-microbial comfort liner making it the lightest aviation helmet on the market. Features Fire Retardant trim and a FIDLOCK<sup>™</sup> buckle system.

- Airflow Comfort Liner -Is a breathable material that promotes air flow circulation and cooling.
- Lightweight When mounted to your flight helmet, our Shroud system is great for those looking to keep weight down and stay protected.
- Made from Fire Block, a fire resistant composite, & Ariaprene, this moisture wicking liner draws sweat away from the wearers head.
- **Pure Optics Goggle** -The Anti-fog UV lens provides premium optics, reduces glare & supports a wider field of vision.
- Flow-Vents Promotes ventilation and enhanced cooling with strategically engineered exhaust ports designed to pull cool air in & push hot air out.
- **Fidlock**<sup>®</sup> -Quick Release allows the fasteners to be conveniently opened and closed single handedly.
- **PolyFusion Shell** -Is the first line of impact defence and is designed to withstand the impact forces you'll encounter inside the cockpit. In addition, this shell is engineered to maintain structural integrity in extreme temperatures.
- **Headset integration** -The AV-1 KOR's shell is designed to fit a wide variety of communication units to suit the wearers aviation needs.
- Gloss & Matte Carbon Carbon Shroud is available in both Matte & Gloss sheen.
- **Carbon Fiber construction** Strong & lightweight, our Carbon Shroud is made with the pilot's needs in mind.
- Single-hand operation Utilizing our tabbed lens system, you can easily raise & lower your shroud lens.
- Unique mounting/pivot system Molded from high-strength polymer, there are no knobs or buttons. Our unique mounting hardware is easy, simply find the tab and adjust as needed.
- Sleek, stylish, and easy The Carbon Shroud brings another level of comfort & style to our AV-1 KOR flight helmet.
- Interchangeable optic lens Removeable and replaceable lens capabilities.
- Helmet Finish options: Matte Dark Grey, Matte Black, Gloss Black, Matte White, Gloss White, Gloss Red, Gloss Blue, Gloss Yellow & PolyFusion or Carbon Fibre Shell