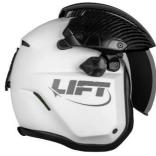

## **AV-1 KOR HELMET with SHROUD**

Our aviation helmet is made out of a fiberglass composite, utilizing Koroyd<sup>®</sup> and an anti-microbial comfort liner making it the lightest aviation helmet on the market. Features Fire Retardant trim and a FIDLOCK<sup>™</sup> buckle system.

- Airflow Comfort Liner -Is a breathable material that promotes air flow circulation and cooling.
- Lightweight When mounted to your flight helmet, our Shroud system is great for those looking to keep weight down and stay protected.
- Made from Fire Block, a fire resistant composite, & Ariaprene, this moisture wicking liner draws sweat away from the wearers head.
- **Pure Optics Goggle** -The Anti-fog UV lens provides premium optics, reduces glare & supports a wider field of vision.
- Flow-Vents Promotes ventilation and enhanced cooling with strategically engineered exhaust ports designed to pull cool air in & push hot air out.
- **Fidlock**<sup>®</sup> -Quick Release allows the fasteners to be conveniently opened and closed single handedly.
- **PolyFusion Shell** -Is the first line of impact defence and is designed to withstand the impact forces you'll encounter inside the cockpit. In addition, this shell is engineered to maintain structural integrity in extreme temperatures.
- **Headset integration** -The AV-1 KOR's shell is designed to fit a wide variety of communication units to suit the wearers aviation needs.
- Gloss & Matte Carbon Carbon Shroud is available in both Matte & Gloss sheen.
- **Carbon Fiber construction** Strong & lightweight, our Carbon Shroud is made with the pilot's needs in mind.
- Single-hand operation Utilizing our tabbed lens system, you can easily raise & lower your shroud lens.
- Unique mounting/pivot system Molded from high-strength polymer, there are no knobs or buttons. Our unique mounting hardware is easy, simply find the tab and adjust as needed.
- Sleek, stylish, and easy The Carbon Shroud brings another level of comfort & style to our AV-1 KOR flight helmet.
- Interchangeable optic lens Removeable and replaceable lens capabilities.
- Helmet Finish options: Matte Dark Grey, Matte Black, Gloss Black, Matte White, Gloss White, Gloss Red, Gloss Blue, Gloss Yellow & PolyFusion or Carbon Fibre Shell