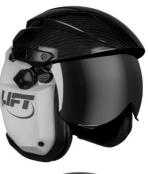

## **AV-1 KOR HELMET with SHROUD**

Our aviation helmet is made out of a fiberglass composite, utilizing Koroyd<sup>®</sup> and an anti-microbial comfort liner making it the lightest aviation helmet on the market. Features Fire Retardant trim and a FIDLOCK<sup>™</sup> buckle system.

- Airflow Comfort Liner -Is a breathable material that promotes air flow circulation and cooling.
- Lightweight When mounted to your flight helmet, our Shroud system is great for those looking to keep weight down and stay protected.
- Made from Fire Block, a fire resistant composite, & Ariaprene, this moisture wicking liner draws sweat away from the wearers head.
- **Pure Optics Goggle** -The Anti-fog UV lens provides premium optics, reduces glare & supports a wider field of vision.
- Flow-Vents Promotes ventilation and enhanced cooling with strategically engineered exhaust ports designed to pull cool air in & push hot air out.
- **Fidlock**<sup>®</sup> -Quick Release allows the fasteners to be conveniently opened and closed single handedly.
- **PolyFusion Shell** -Is the first line of impact defence and is designed to withstand the impact forces you'll encounter inside the cockpit. In addition, this shell is engineered to maintain structural integrity in extreme temperatures.
- **Headset integration** -The AV-1 KOR's shell is designed to fit a wide variety of communication units to suit the wearers aviation needs.
- Gloss & Matte Carbon Carbon Shroud is available in both Matte & Gloss sheen.
- **Carbon Fiber construction** Strong & lightweight, our Carbon Shroud is made with the pilot's needs in mind.
- Single-hand operation Utilizing our tabbed lens system, you can easily raise & lower your shroud lens.
- Unique mounting/pivot system Molded from high-strength polymer, there are no knobs or buttons. Our unique mounting hardware is easy, simply find the tab and adjust as needed.
- Sleek, stylish, and easy The Carbon Shroud brings another level of comfort & style to our AV-1 KOR flight helmet.
- Interchangeable optic lens Removeable and replaceable lens capabilities.
- Helmet Finish options: Matte Dark Grey, Matte Black, Gloss Black, Matte White, Gloss White, Gloss Red, Gloss Blue, Gloss Yellow & PolyFusion or Carbon Fibre Shell