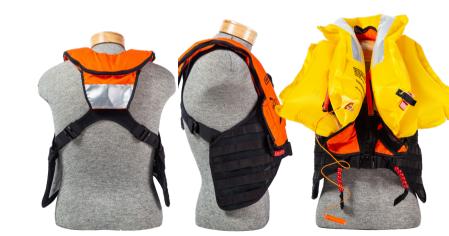

## **Features:**

- Signature SWITLIK X-Back ergonomic design for superior comfort in the seated position.
- One-size-fits-all: Maximum adjustment capability to fit the largest range of sizes.
- Dual opening zipper design.
- Designed to transfer the load away from your neck.
- Twin chamber inflatable cell with two oral tubes.
- Built in locator light & emergency whistle.
- Storage pockets for excess webbing.
- Breathable protective cover fabric for reduced thermal burden and increased durability.
- Modular Lightweight Load-Carrying Equipment (MOLLE) system permits customization of vest with accessories.
- Low profile design virtually eliminates interference with your helmet.
- Integrated grab handle allows wearer to be pulled to safety in a search and rescue scenario.

JCAB UKCAA

Specifications Subject to Change Without Notice

SWITLIK SURVIVAL PRODUCTS 1325 East State Street Trenton, NJ 08609 Phone: 609-587-3300 Fax: 609-586-6647 E-Mail: info@switlik.com

X-Back Adjustment System