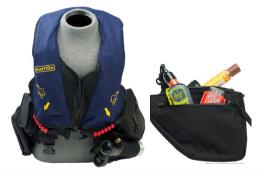

## **Features:**

- Signature SWITLIK X-Back ergonomic design for superior comfort in the seated position.
- One-size-fits-all: Maximum adjustment capability to fit the largest range of sizes.
- Dual opening zipper design.
- Designed to transfer the load away from your neck.
- Twin chamber inflatable cell with two oral tubes.
- Built in locator light & emergency whistle.
- Storage pockets for excess webbing.
- Breathable protective cover fabric for reduced thermal burden and increased durability.
- Modular Lightweight Load-Carrying Equipment (MOLLE) system permits customization of vest with accessories.
- Low profile design virtually eliminates interference with your helmet.
- Integrated grab handle allows wearer to be pulled to safety in a search and rescue scenario.

## **Specifications:**

- Part Number:
  - Cobalt Blue: S-7200-511
  - Burnt Orange: S-7200-514
- Weight: 2.38 lbs. (1.08kg)
- Buoyancy: Over 35 lbs.
- Inflation System: Two 18g CO2 cylinders
- Cover Fabric: Nomex®/Kevlar® blended Ripstop (FR), in Cobalt Blue & Burnt Orange
- Approval: TSO-C13d