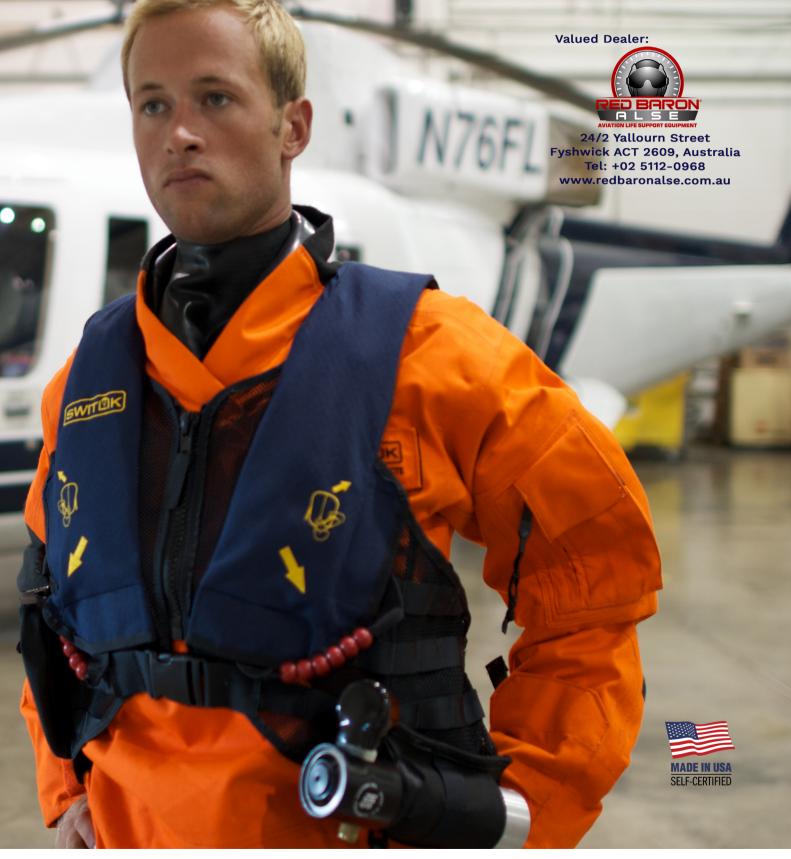

## SWITLIK The X-Back MOLLE Air Crew Vest

Scan this code for more details about the X-Back MOLLE Superior safety and comfort for flights over water.

## Thin. Light. Comfortable. Durable. Safe.

## **Features:**

- Signature SWITLIK X-Back ergonomic design for superior comfort in the seated position.
- One-size-fits-all: Maximum adjustment capability to fit the largest range of sizes.
- Dual opening zipper design.
- Designed to transfer the load away from your neck.
- Twin chamber inflatable cell with two oral tubes.
- Built in locator light & emergency whistle.
- Storage pockets for excess webbing.
- Breathable protective cover fabric for reduced thermal burden and increased durability.
- Modular Lightweight Load-Carrying Equipment (MOLLE) system permits customization of vest with accessories.
- Low profile design virtually eliminates interference with your helmet.
- Integrated grab handle allows wearer to be pulled to safety in a search and rescue scenario.