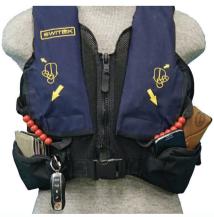

## **Features:**

- Signature SWITLIK X-Back construction with ergonomic design for superior comfort while in the seated position.
- Designed to transfer the load away from your neck.
- Twin cell inflatable life-vest with two oral tubes.
- Innovative protective cover with dual-opening zipper design that provides emergency access to both oral tubes.
- Built in locator light.
- Two permanently attached pockets for gear storage.
- Storage pockets for excess webbing.

### **Specifications:**

Part Number: S-7200-521Weight: 2 lbs. 6 oz. (1.08kg)

• Buoyancy: Over 35 lbs.

• Inflation System: Two 18g CO2 cylinders

 $\bullet \ \, \textbf{Cover Fabric:} \ \, \textbf{Nomex} \\ \text{``Kevlar''} \ \, \textbf{blended fabric} \\$ 