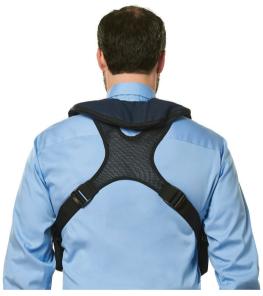

## **Features:**

- Signature SWITLIK X-Back construction with ergonomic design for superior comfort while in the seated position.
- Designed to transfer the load away from your neck.
- Twin cell inflatable life-vest with two oral tubes.
- Innovative protective cover with dual-opening zipper design that provides emergency access to both oral tubes.
- Built in locator light.
- Two permanently attached pockets for gear storage.
- Storage pockets for excess webbing.



X-Back Adjustment System



### **Specifications:**

Part Number: S-7200-521Weight: 2 lbs. 6 oz. (1.08kg)

• Buoyancy: Over 35 lbs.

• Inflation System: Two 18g CO2 cylinders

 $\bullet \ \, \textbf{Cover Fabric:} \ \, \textbf{Nomex} \\ \text{``Kevlar''} \ \, \textbf{blended fabric} \\$ 

• **Approvals:** TSO-C13d JCAB

UKCAA





Specifications Subject to Change Without Notice

#### **SWITLIK SURVIVAL PRODUCTS**

1325 East State Street Trenton, NJ 08609 Phone: 609-587-3300 Fax: 609-586-6647 E-Mail: info@switlik.com www. SWITLIK .com