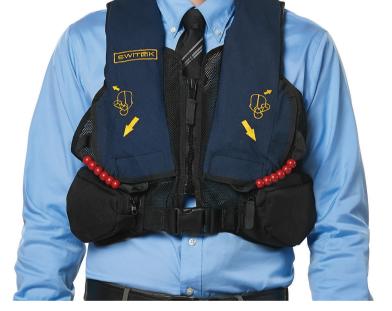

## **Features:**

- Signature SWITLIK X-Back construction with ergonomic design for superior comfort while in the seated position.
- Designed to transfer the load away from your neck.
- Twin cell inflatable life-vest with two oral tubes.
- Innovative protective cover with dual-opening zipper design that provides emergency access to both oral tubes.
- Built in locator light.
- Two permanently attached pockets for gear storage.
- Storage pockets for excess webbing.

### **Specifications:**

Part Number: S-7200-521Weight: 2 lbs. 6 oz. (1.08kg)

• Buoyancy: Over 35 lbs.

• Inflation System: Two 18g CO2 cylinders

 $\bullet \ \, \textbf{Cover Fabric:} \ \, \textbf{Nomex} \\ \text{``Kevlar''} \ \, \textbf{blended fabric} \\$ 