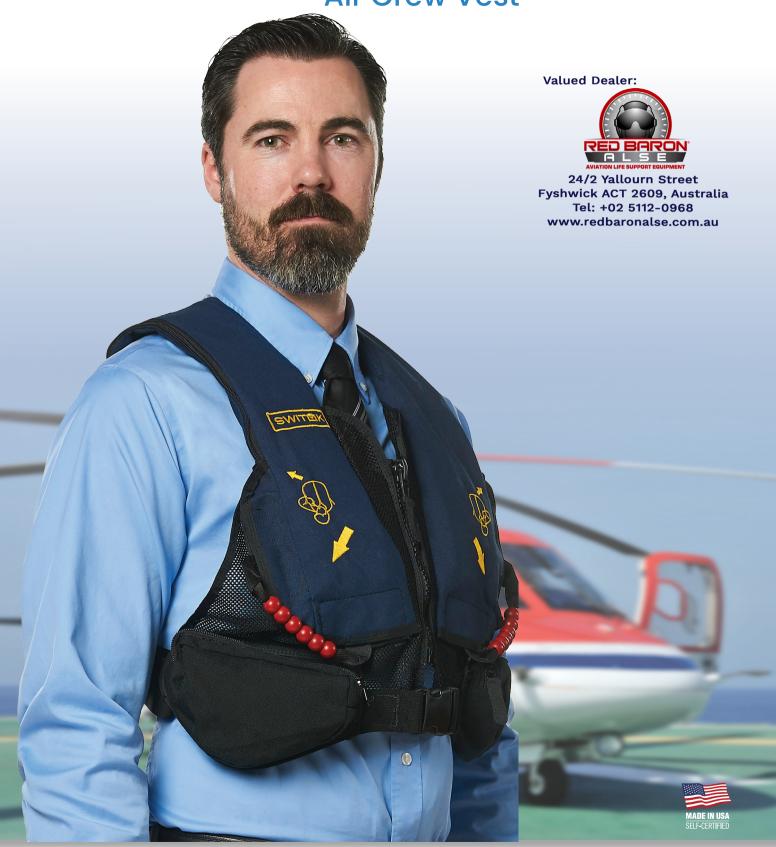

# SWITLIK The X-Back Basic

**Air Crew Vest** 

Scan this code for more details about the X-Back Basic

Thin. Light. Comfortable. Durable. Safe.

## **Features:**

- Signature SWITLIK X-Back construction with ergonomic design for superior comfort while in the seated position.
- Designed to transfer the load away from your neck.
- Twin cell inflatable life-vest with two oral tubes.
- Innovative protective cover with dual-opening zipper design that provides emergency access to both oral tubes.
- Built in locator light.
- Two permanently attached pockets for gear storage.
- Storage pockets for excess webbing.

### **Specifications:**

Part Number: S-7200-521Weight: 2 lbs. 6 oz. (1.08kg)

• Buoyancy: Over 35 lbs.

• Inflation System: Two 18g CO2 cylinders

 $\bullet \ \, \textbf{Cover Fabric:} \ \, \textbf{Nomex} \\ \text{``Kevlar''} \ \, \textbf{blended fabric} \\$ 