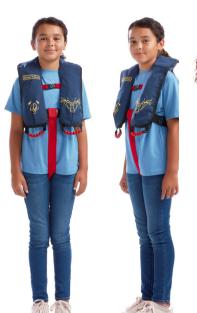

# One size fits all Constant Wear Life Vest

#### **Features:**

- One-Size-Fits-All: Maximum adjustment capability to fit the largest range of sizes from children to adults—35 lbs. (16kg) and over.
- Velcro enclosure with child back strap.
- Twin chamber inflatable cell with two (2) oral tubes.
- Two (2) attachment buckles in front of cell.
- Rip away velcro cover closure for quick access to oral tubes.
- High visibility red beaded handles are found on both sides of the vest with breakaway safety feature to prevent snagging.
- Built-in locator light.