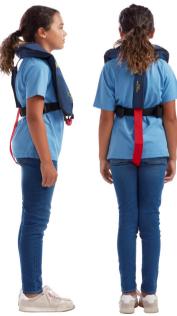

#### **Features:**

- One-Size-Fits-All: Maximum adjustment capability to fit the largest range of sizes from children to adults—35 lbs. (16kg) and over.
- Velcro enclosure with child back strap.
- Twin chamber inflatable cell with two (2) oral tubes.
- Two (2) attachment buckles in front of cell.
- Rip away velcro cover closure for quick access to oral tubes.
- High visibility red beaded handles are found on both sides of the vest with breakaway safety feature to prevent snagging.
- Built-in locator light.