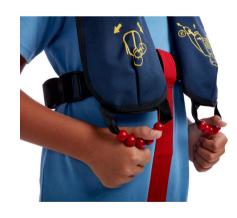

#### **Features:**

- One-Size-Fits-All: Maximum adjustment capability to fit the largest range of sizes from children to adults—35 lbs. (16kg) and over.
- Velcro enclosure with child back strap.
- Twin chamber inflatable cell with two (2) oral tubes.
- Two (2) attachment buckles in front of cell.
- Rip away velcro cover closure for quick access to oral tubes.
- High visibility red beaded handles are found on both sides of the vest with breakaway safety feature to prevent snagging.
- Built-in locator light.