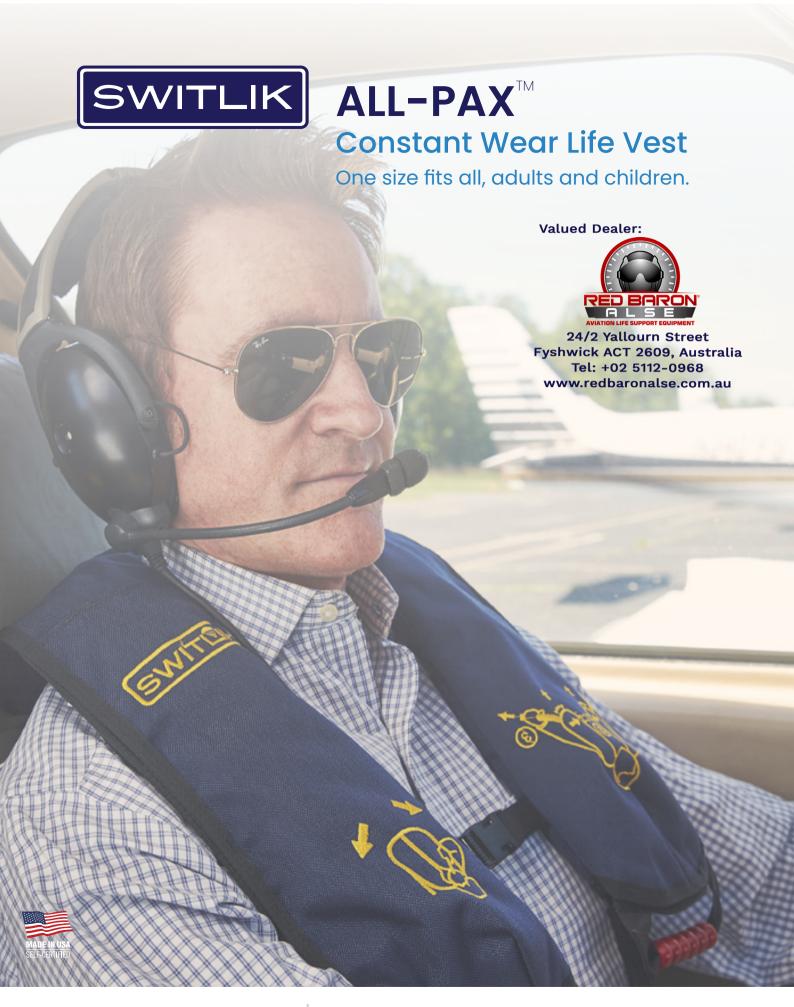

# One size fits all Constant Wear Life Vest

#### **Features:**

- One-Size-Fits-All: Maximum adjustment capability to fit the largest range of sizes from children to adults—35 lbs. (16kg) and over.
- Velcro enclosure with child back strap.
- Twin chamber inflatable cell with two (2) oral tubes.
- Two (2) attachment buckles in front of cell.
- Rip away velcro cover closure for quick access to oral tubes.
- High visibility red beaded handles are found on both sides of the vest with breakaway safety feature to prevent snagging.
- Built-in locator light.