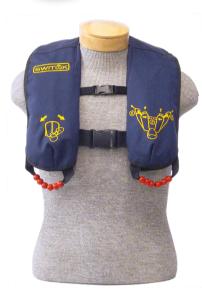

#### **Features:**

- One-Size-Fits-All: Maximum adjustment capability to fit the largest range of sizes from children to adults—35 lbs. (16kg) and over.
- Velcro enclosure with child back strap.
- Twin chamber inflatable cell with two (2) oral tubes.
- Two (2) attachment buckles in front of cell.
- Rip away velcro cover closure for quick access to oral tubes.
- High visibility red beaded handles are found on both sides of the vest with breakaway safety feature to prevent snagging.
- Built-in locator light.

## **Specifications:**

- Part Number: S-9400-21
- Weight: 1.98 lbs. (.89kg)
- Buoyancy: Over 35 lbs.
- Inflation System: Two 18g CO2 cylinders
- Cover Fabric: Urethane-coated, nylon Cordura® (FR), in Navy Blue
- Approval: TSO-C13d